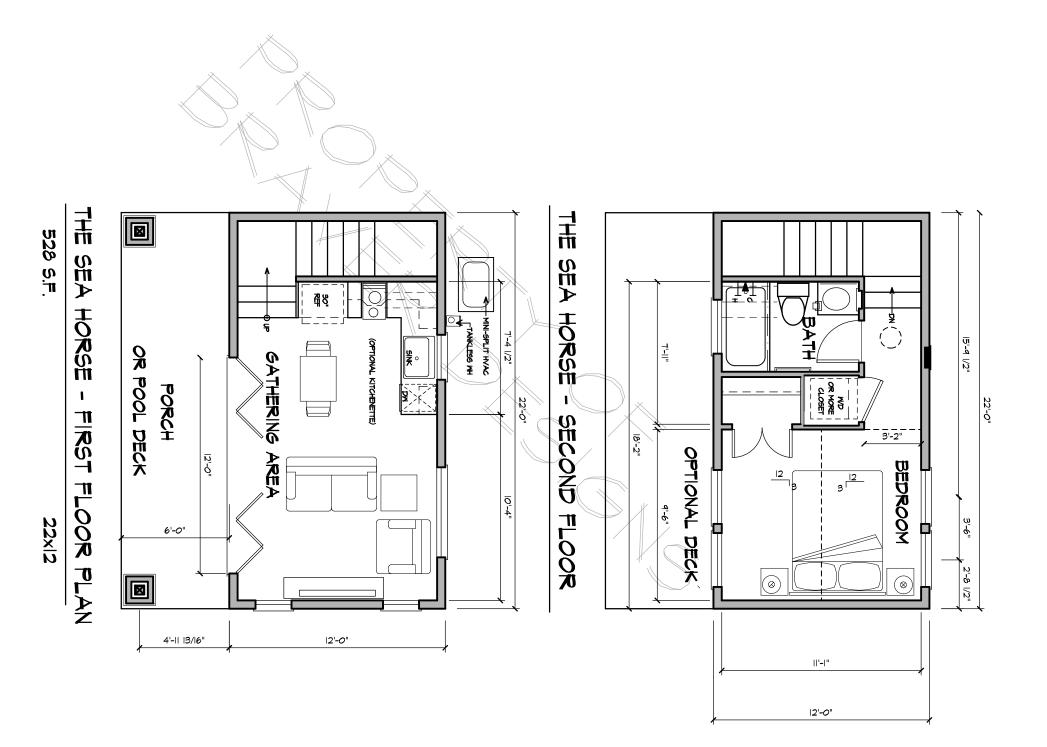

#### UNIQUE POOL HOUSES & ADUs

Plans for purchase - 2018

- THE CLAM SHELL Open, covered gathering area, one bedroom and bathroom, kitchen – 250 s.f.
- THE PERIWINKLE Enclosed gathering area, kitchenette, no bathroom, small footprint (12x22) - 264 s.f.
- THE STAR FISH Enclosed great room, sleeping area, bathroom, kitchen – 500 s.f.
- ♣ THE SEA HORSE Two story, one bedroom with bath, kitchenette, small footprint (12x22) 528 s.f.
- THE PEARL Enclosed great room, one bedroom, bathroom, kitchen – 600 s.f. (The Open Pearl has a more open great room)
- THE BEACH HOUSE Enclosed one-bedroom dwelling unit with one bedroom, bath and kitchen
- THE CORAL REEF Two story dwelling unit with two bedrooms, 1 ½ baths and kitchen – 968 s.f.
- Elevation styles to match your home, permit plans to obtain permits are predesigned. Custom designs available for a separate fee.
- Two interiors packages are standard. Custom interior design is available

#### Plans for purchase - 2018

- **↓** THE CLAM SHELL 250 S.F. \$5,800.00
- **↓** THE PERIWINKLE 264 S.F. \$5,800.00
- ♣ THE STAR FISH 500 S.F. \$6,800.00
- **4** THE SEA HORSE 528 s.f. \$6,800.00
- **4** THE PEARL & OPEN PEARL– 600 s.f. \$7,500.00
- **4** THE BEACH HOUSE 500 S.F. \$7,500.00
- **4** THE CORAL REEF 968 s.f. \$9,800.00
- Construction estimates from local contractors have come in a range of \$125,000.00- \$180,000.00 for the Clam Shell and Periwinkle; \$180,000.00 to \$200,000.00 for the Star Fish, Sea Horse, and the Pearl. The Coral Reef is two story and has been estimated to be \$250,000.00 to \$350,000.00.
- Interior Packages are standard, but custom interior designs are available with Kathy Bate, Interior Design.