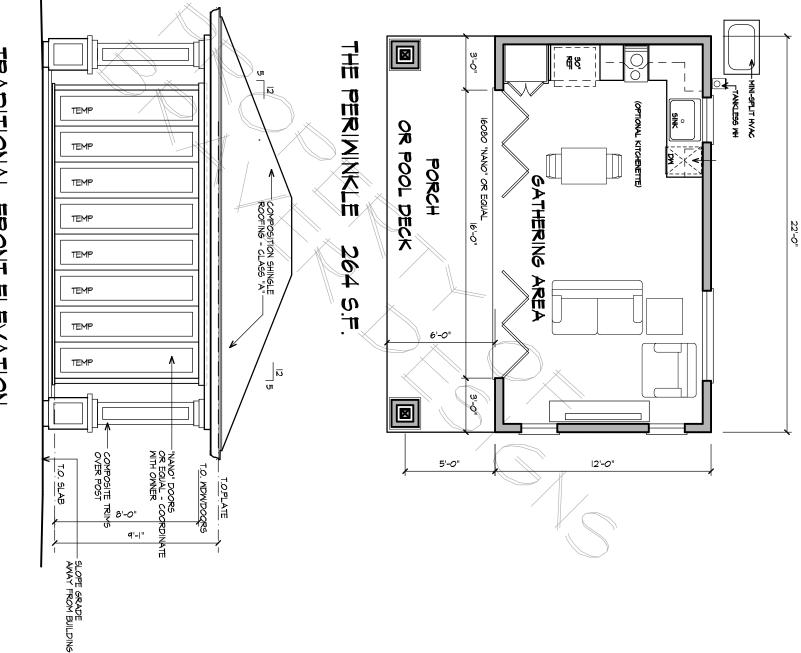

#### UNIQUE POOL HOUSES & ADUs

Plans for purchase - 2018

- THE CLAM SHELL Open, covered gathering area, one bedroom and bathroom, kitchen – 250 s.f.
- THE PERIWINKLE Enclosed gathering area, kitchenette, no bathroom, small footprint (12x22) - 264 s.f.
- THE STAR FISH Enclosed great room, sleeping area, bathroom, kitchen – 500 s.f.
- ♣ THE SEA HORSE Two story, one bedroom with bath, kitchenette, small footprint (12x22) 528 s.f.
- THE PEARL Enclosed great room, one bedroom, bathroom, kitchen – 600 s.f. (The Open Pearl has a more open great room)
- THE BEACH HOUSE Enclosed one-bedroom dwelling unit with one bedroom, bath and kitchen
- THE CORAL REEF Two story dwelling unit with two bedrooms, 1 ½ baths and kitchen – 968 s.f.
- Elevation styles to match your home, permit plans to obtain permits are predesigned. Custom designs available for a separate fee.
- Two interiors packages are standard. Custom interior design is available

#### Plans for purchase - 2018

- **↓** THE CLAM SHELL 250 S.F. \$5,800.00
- **↓** THE PERIWINKLE 264 S.F. \$5,800.00
- ♣ THE STAR FISH 500 S.F. \$6,800.00
- **4** THE SEA HORSE 528 s.f. \$6,800.00
- **4** THE PEARL & OPEN PEARL– 600 s.f. \$7,500.00
- **4** THE BEACH HOUSE 500 S.F. \$7,500.00
- **4** THE CORAL REEF 968 s.f. \$9,800.00
- Construction estimates from local contractors have come in a range of \$125,000.00- \$180,000.00 for the Clam Shell and Periwinkle; \$180,000.00 to \$200,000.00 for the Star Fish, Sea Horse, and the Pearl. The Coral Reef is two story and has been estimated to be \$250,000.00 to \$350,000.00.
- Interior Packages are standard, but custom interior designs are available with Kathy Bate, Interior Design.