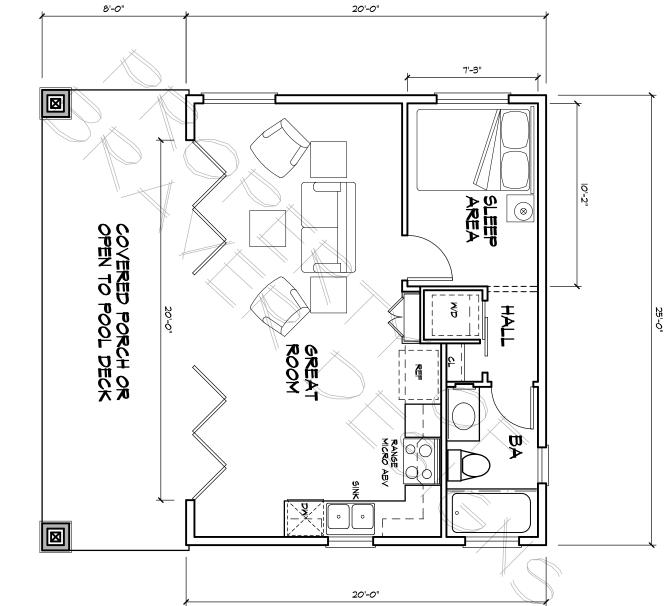

#### UNIQUE POOL HOUSES & ADUs

Plans for purchase - 2018

- THE CLAM SHELL Open, covered gathering area, one bedroom and bathroom, kitchen – 250 s.f.
- THE PERIWINKLE Enclosed gathering area, kitchenette, no bathroom, small footprint (12x22) - 264 s.f.
- THE STAR FISH Enclosed great room, sleeping area, bathroom, kitchen – 500 s.f.
- ♣ THE SEA HORSE Two story, one bedroom with bath, kitchenette, small footprint (12x22) 528 s.f.
- THE PEARL Enclosed great room, one bedroom, bathroom, kitchen – 600 s.f. (The Open Pearl has a more open great room)
- THE BEACH HOUSE Enclosed one-bedroom dwelling unit with one bedroom, bath and kitchen
- THE CORAL REEF Two story dwelling unit with two bedrooms, 1 ½ baths and kitchen – 968 s.f.
- Elevation styles to match your home, permit plans to obtain permits are predesigned. Custom designs available for a separate fee.
- Two interiors packages are standard. Custom interior design is available

#### Plans for purchase - 2018

- **↓** THE CLAM SHELL 250 S.F. \$5,800.00
- **↓** THE PERIWINKLE 264 S.F. \$5,800.00
- ♣ THE STAR FISH 500 S.F. \$6,800.00
- **4** THE SEA HORSE 528 s.f. \$6,800.00
- **4** THE PEARL & OPEN PEARL– 600 s.f. \$7,500.00
- **4** THE BEACH HOUSE 500 S.F. \$7,500.00
- **4** THE CORAL REEF 968 s.f. \$9,800.00
- Construction estimates from local contractors have come in a range of \$125,000.00- \$180,000.00 for the Clam Shell and Periwinkle; \$180,000.00 to \$200,000.00 for the Star Fish, Sea Horse, and the Pearl. The Coral Reef is two story and has been estimated to be \$250,000.00 to \$350,000.00.
- Interior Packages are standard, but custom interior designs are available with Kathy Bate, Interior Design.