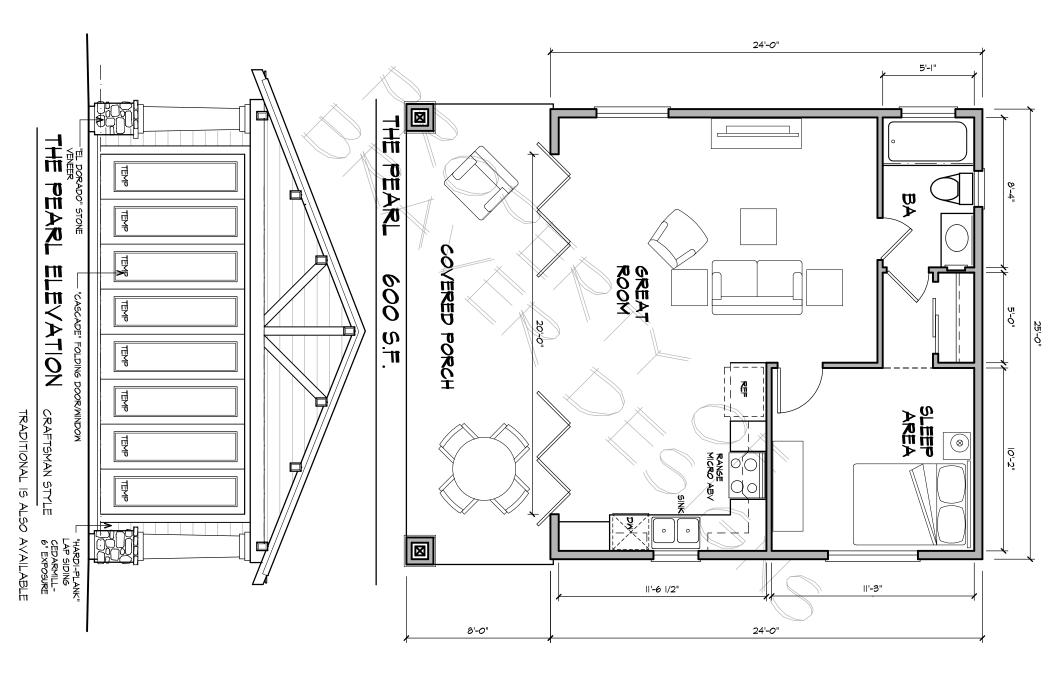

#### UNIQUE POOL HOUSES & ADUs

Plans for purchase - 2018

- THE CLAM SHELL Open, covered gathering area, one bedroom and bathroom, kitchen – 250 s.f.
- THE PERIWINKLE Enclosed gathering area, kitchenette, no bathroom, small footprint (12x22) - 264 s.f.
- THE STAR FISH Enclosed great room, sleeping area, bathroom, kitchen – 500 s.f.
- ♣ THE SEA HORSE Two story, one bedroom with bath, kitchenette, small footprint (12x22) 528 s.f.
- THE PEARL Enclosed great room, one bedroom, bathroom, kitchen – 600 s.f. (The Open Pearl has a more open great room)
- THE BEACH HOUSE Enclosed one-bedroom dwelling unit with one bedroom, bath and kitchen
- THE CORAL REEF Two story dwelling unit with two bedrooms, 1 ½ baths and kitchen – 968 s.f.
- Elevation styles to match your home, permit plans to obtain permits are predesigned. Custom designs available for a separate fee.
- Two interiors packages are standard. Custom interior design is available

#### Plans for purchase - 2018

- **↓** THE CLAM SHELL 250 S.F. \$5,800.00
- **↓** THE PERIWINKLE 264 S.F. \$5,800.00
- ♣ THE STAR FISH 500 S.F. \$6,800.00
- **4** THE SEA HORSE 528 s.f. \$6,800.00
- **4** THE PEARL & OPEN PEARL– 600 s.f. \$7,500.00
- **4** THE BEACH HOUSE 500 S.F. \$7,500.00
- **4** THE CORAL REEF 968 s.f. \$9,800.00
- Construction estimates from local contractors have come in a range of \$125,000.00- \$180,000.00 for the Clam Shell and Periwinkle; \$180,000.00 to \$200,000.00 for the Star Fish, Sea Horse, and the Pearl. The Coral Reef is two story and has been estimated to be \$250,000.00 to \$350,000.00.
- Interior Packages are standard, but custom interior designs are available with Kathy Bate, Interior Design.