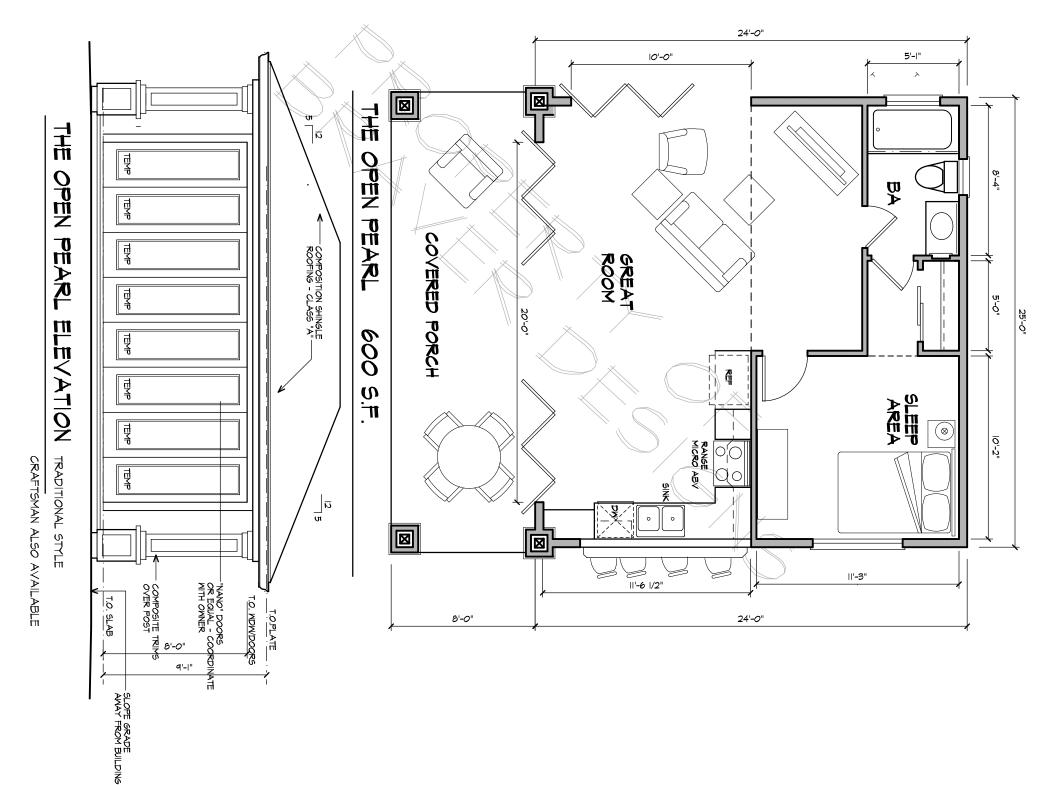

#### UNIQUE POOL HOUSES & ADUs

Plans for purchase - 2018

- THE CLAM SHELL Open, covered gathering area, one bedroom and bathroom, kitchen – 250 s.f.
- THE PERIWINKLE Enclosed gathering area, kitchenette, no bathroom, small footprint (12x22) - 264 s.f.
- THE STAR FISH Enclosed great room, sleeping area, bathroom, kitchen – 500 s.f.
- ♣ THE SEA HORSE Two story, one bedroom with bath, kitchenette, small footprint (12x22) 528 s.f.
- THE PEARL Enclosed great room, one bedroom, bathroom, kitchen – 600 s.f. (The Open Pearl has a more open great room)
- THE BEACH HOUSE Enclosed one-bedroom dwelling unit with one bedroom, bath and kitchen
- THE CORAL REEF Two story dwelling unit with two bedrooms, 1 ½ baths and kitchen – 968 s.f.
- Elevation styles to match your home, permit plans to obtain permits are predesigned. Custom designs available for a separate fee.
- Two interiors packages are standard. Custom interior design is available

#### Plans for purchase - 2018

- **↓** THE CLAM SHELL 250 S.F. \$5,800.00
- **↓** THE PERIWINKLE 264 S.F. \$5,800.00
- ♣ THE STAR FISH 500 S.F. \$6,800.00
- **4** THE SEA HORSE 528 s.f. \$6,800.00
- **4** THE PEARL & OPEN PEARL– 600 s.f. \$7,500.00
- **4** THE BEACH HOUSE 500 S.F. \$7,500.00
- **4** THE CORAL REEF 968 s.f. \$9,800.00
- Construction estimates from local contractors have come in a range of \$125,000.00- \$180,000.00 for the Clam Shell and Periwinkle; \$180,000.00 to \$200,000.00 for the Star Fish, Sea Horse, and the Pearl. The Coral Reef is two story and has been estimated to be \$250,000.00 to \$350,000.00.
- Interior Packages are standard, but custom interior designs are available with Kathy Bate, Interior Design.