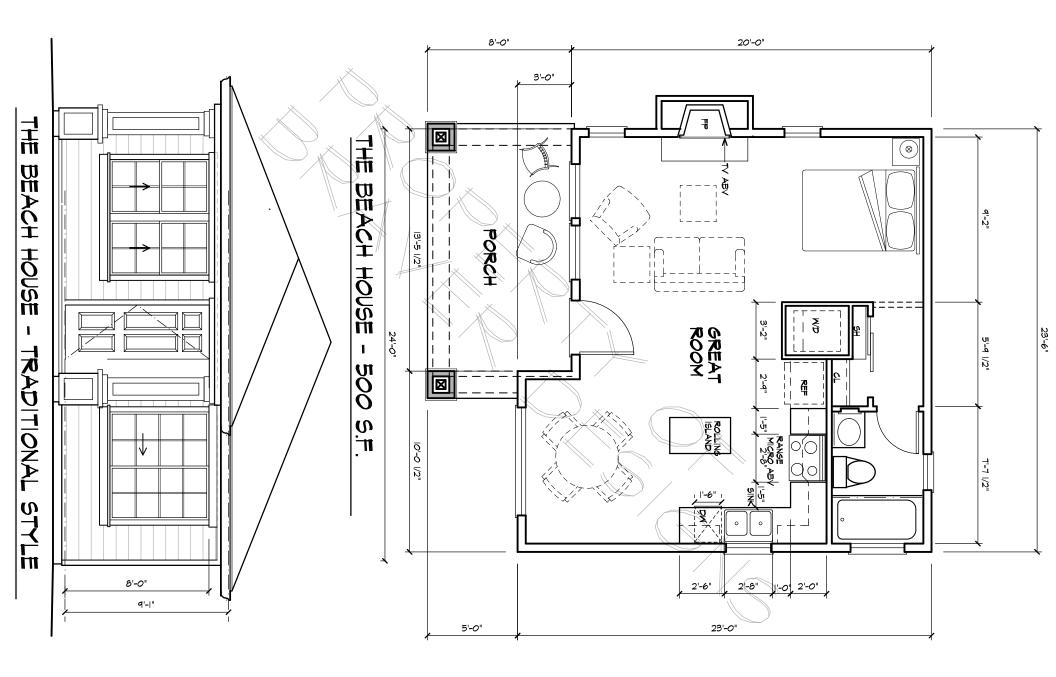

#### UNIQUE POOL HOUSES & ADUs

Plans for purchase - 2018

- THE CLAM SHELL Open, covered gathering area, one bedroom and bathroom, kitchen – 250 s.f.
- THE PERIWINKLE Enclosed gathering area, kitchenette, no bathroom, small footprint (12x22) - 264 s.f.
- THE STAR FISH Enclosed great room, sleeping area, bathroom, kitchen – 500 s.f.
- ♣ THE SEA HORSE Two story, one bedroom with bath, kitchenette, small footprint (12x22) 528 s.f.
- THE PEARL Enclosed great room, one bedroom, bathroom, kitchen – 600 s.f. (The Open Pearl has a more open great room)
- THE BEACH HOUSE Enclosed one-bedroom dwelling unit with one bedroom, bath and kitchen
- THE CORAL REEF Two story dwelling unit with two bedrooms, 1 ½ baths and kitchen – 968 s.f.
- Elevation styles to match your home, permit plans to obtain permits are predesigned. Custom designs available for a separate fee.
- Two interiors packages are standard. Custom interior design is available

#### Plans for purchase - 2018

- **↓** THE CLAM SHELL 250 S.F. \$5,800.00
- **↓** THE PERIWINKLE 264 S.F. \$5,800.00
- ♣ THE STAR FISH 500 S.F. \$6,800.00
- **4** THE SEA HORSE 528 s.f. \$6,800.00
- **4** THE PEARL & OPEN PEARL– 600 s.f. \$7,500.00
- **4** THE BEACH HOUSE 500 S.F. \$7,500.00
- **4** THE CORAL REEF 968 s.f. \$9,800.00
- Construction estimates from local contractors have come in a range of \$125,000.00- \$180,000.00 for the Clam Shell and Periwinkle; \$180,000.00 to \$200,000.00 for the Star Fish, Sea Horse, and the Pearl. The Coral Reef is two story and has been estimated to be \$250,000.00 to \$350,000.00.
- Interior Packages are standard, but custom interior designs are available with Kathy Bate, Interior Design.