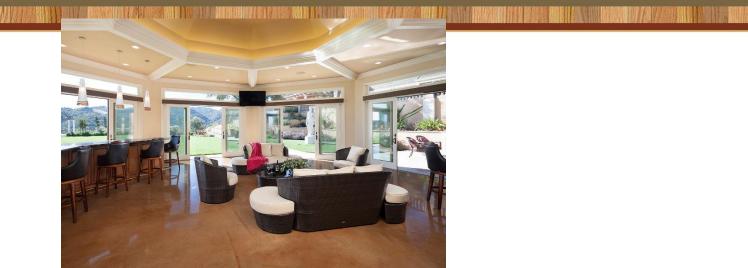

#### UNIQUE POOL HOUSES & ADUs

Plans for purchase - 2018

- THE CLAM SHELL Open, covered gathering area, one bedroom and bathroom, kitchen – 250 s.f.
- THE PERIWINKLE Enclosed gathering area, kitchenette, no bathroom, small footprint (12x22) - 264 s.f.
- THE STAR FISH Enclosed great room, sleeping area, bathroom, kitchen – 500 s.f.
- ♣ THE SEA HORSE Two story, one bedroom with bath, kitchenette, small footprint (12x22) 528 s.f.
- THE PEARL Enclosed great room, one bedroom, bathroom, kitchen – 600 s.f. (The Open Pearl has a more open great room)
- THE BEACH HOUSE Enclosed one-bedroom dwelling unit with one bedroom, bath and kitchen
- THE CORAL REEF Two story dwelling unit with two bedrooms, 1 ½ baths and kitchen – 968 s.f.
- Elevation styles to match your home, permit plans to obtain permits are predesigned. Custom designs available for a separate fee.
- Two interiors packages are standard. Custom interior design is available

#### Plans for purchase - 2018

- **↓** THE CLAM SHELL 250 S.F. \$5,800.00
- **↓** THE PERIWINKLE 264 S.F. \$5,800.00
- ♣ THE STAR FISH 500 S.F. \$6,800.00
- **4** THE SEA HORSE 528 s.f. \$6,800.00
- **4** THE PEARL & OPEN PEARL– 600 s.f. \$7,500.00
- **4** THE BEACH HOUSE 500 S.F. \$7,500.00
- **4** THE CORAL REEF 968 s.f. \$9,800.00
- Construction estimates from local contractors have come in a range of \$125,000.00- \$180,000.00 for the Clam Shell and Periwinkle; \$180,000.00 to \$200,000.00 for the Star Fish, Sea Horse, and the Pearl. The Coral Reef is two story and has been estimated to be \$250,000.00 to \$350,000.00.
- Interior Packages are standard, but custom interior designs are available with Kathy Bate, Interior Design.