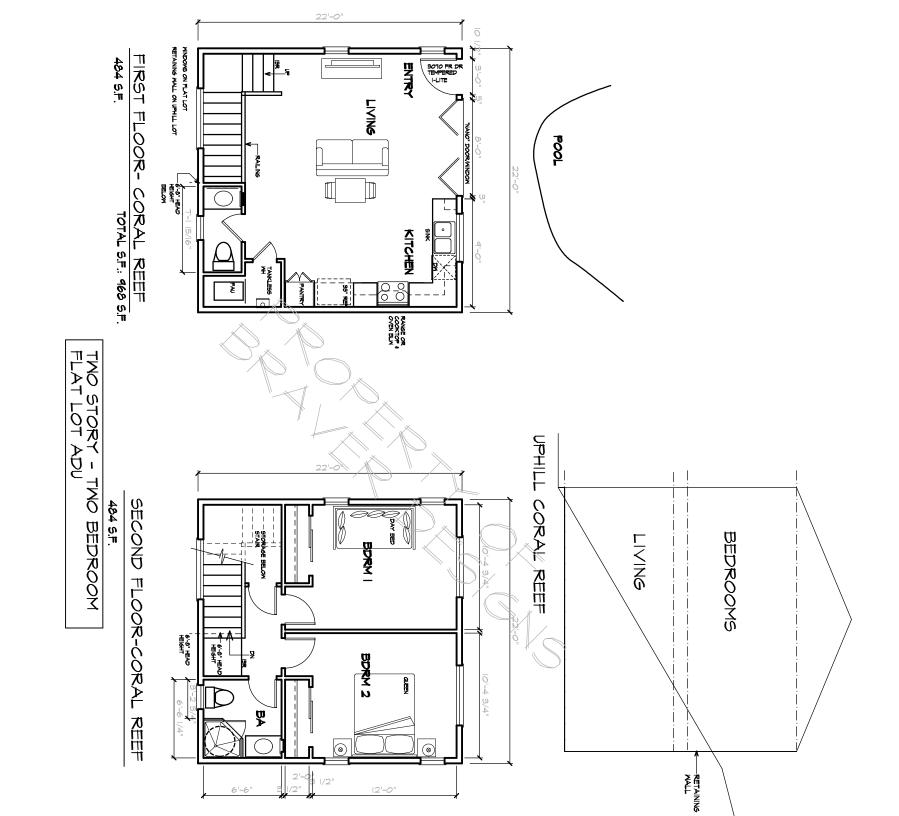

#### UNIQUE POOL HOUSES & ADUs

Plans for purchase - 2018

- THE CLAM SHELL Open, covered gathering area, one bedroom and bathroom, kitchen – 250 s.f.
- THE PERIWINKLE Enclosed gathering area, kitchenette, no bathroom, small footprint (12x22) - 264 s.f.
- THE STAR FISH Enclosed great room, sleeping area, bathroom, kitchen – 500 s.f.
- ♣ THE SEA HORSE Two story, one bedroom with bath, kitchenette, small footprint (12x22) 528 s.f.
- THE PEARL Enclosed great room, one bedroom, bathroom, kitchen – 600 s.f. (The Open Pearl has a more open great room)
- THE BEACH HOUSE Enclosed one-bedroom dwelling unit with one bedroom, bath and kitchen
- THE CORAL REEF Two story dwelling unit with two bedrooms, 1 ½ baths and kitchen – 968 s.f.
- Elevation styles to match your home, permit plans to obtain permits are predesigned. Custom designs available for a separate fee.
- Two interiors packages are standard. Custom interior design is available

#### Plans for purchase - 2018

- **↓** THE CLAM SHELL 250 S.F. \$5,800.00
- **↓** THE PERIWINKLE 264 S.F. \$5,800.00
- ♣ THE STAR FISH 500 S.F. \$6,800.00
- **4** THE SEA HORSE 528 s.f. \$6,800.00
- **4** THE PEARL & OPEN PEARL– 600 s.f. \$7,500.00
- **4** THE BEACH HOUSE 500 S.F. \$7,500.00
- **4** THE CORAL REEF 968 s.f. \$9,800.00
- Construction estimates from local contractors have come in a range of \$125,000.00- \$180,000.00 for the Clam Shell and Periwinkle; \$180,000.00 to \$200,000.00 for the Star Fish, Sea Horse, and the Pearl. The Coral Reef is two story and has been estimated to be \$250,000.00 to \$350,000.00.
- Interior Packages are standard, but custom interior designs are available with Kathy Bate, Interior Design.