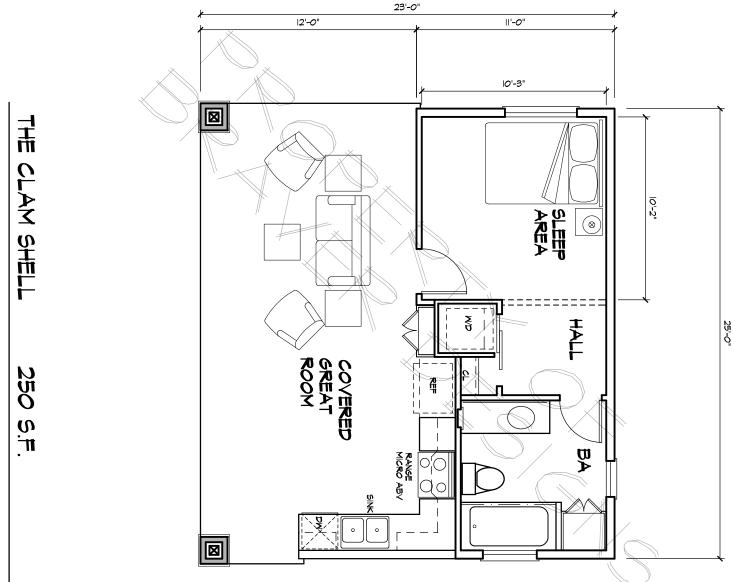

#### UNIQUE POOL HOUSES & ADUs

Plans for purchase - 2018

- THE CLAM SHELL Open, covered gathering area, one bedroom and bathroom, kitchen – 250 s.f.
- THE PERIWINKLE Enclosed gathering area, kitchenette, no bathroom, small footprint (12x22) - 264 s.f.
- THE STAR FISH Enclosed great room, sleeping area, bathroom, kitchen – 500 s.f.
- ♣ THE SEA HORSE Two story, one bedroom with bath, kitchenette, small footprint (12x22) 528 s.f.
- THE PEARL Enclosed great room, one bedroom, bathroom, kitchen – 600 s.f. (The Open Pearl has a more open great room)
- THE BEACH HOUSE Enclosed one-bedroom dwelling unit with one bedroom, bath and kitchen
- THE CORAL REEF Two story dwelling unit with two bedrooms, 1 ½ baths and kitchen – 968 s.f.
- Elevation styles to match your home, permit plans to obtain permits are predesigned. Custom designs available for a separate fee.
- Two interiors packages are standard. Custom interior design is available

#### Plans for purchase - 2018

- **↓** THE CLAM SHELL 250 S.F. \$5,800.00
- **↓** THE PERIWINKLE 264 S.F. \$5,800.00
- ♣ THE STAR FISH 500 S.F. \$6,800.00
- **4** THE SEA HORSE 528 s.f. \$6,800.00
- **4** THE PEARL & OPEN PEARL– 600 s.f. \$7,500.00
- **4** THE BEACH HOUSE 500 S.F. \$7,500.00
- **4** THE CORAL REEF 968 s.f. \$9,800.00
- Construction estimates from local contractors have come in a range of \$125,000.00- \$180,000.00 for the Clam Shell and Periwinkle; \$180,000.00 to \$200,000.00 for the Star Fish, Sea Horse, and the Pearl. The Coral Reef is two story and has been estimated to be \$250,000.00 to \$350,000.00.
- Interior Packages are standard, but custom interior designs are available with Kathy Bate, Interior Design.